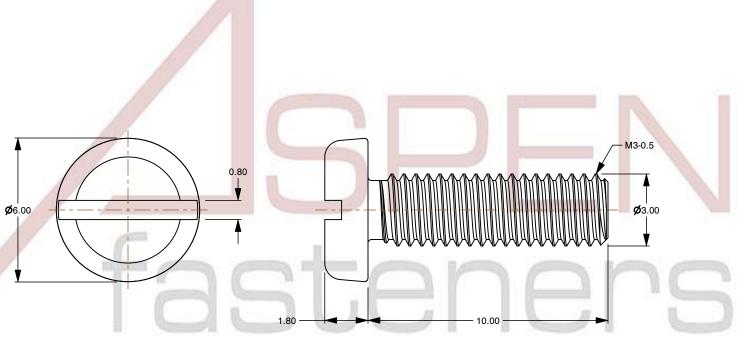

## Notes:

1. Category: Machine Screws

2. System of Measurement: Metric

3. Head Style: Pan Head

4. Drive Style: Slotted Drive 5. Thread Length: Full Thread

6. Thread Direction: Right-Hand Thread

7. Material: Thermoplastic 8. Material Grade: Polyamide

9. Coating: Uncoated

10. Coating Color: Natural

11. Standards and Specifications: DIN 85 / ISO 1580

This file and any associated information and specifications are provided for reference and evaluation purposes only and is subject to change without notice. Aspen Fasteners Inc. makes

SCALE 6.350

PRODUCT NAME M3-0.5 X 10mm DIN 85 / ISO 1580, Metric, Machine Screws, Pan Slot Drive, Polyamide

PART NUMBER: TP068-305X10

UNIT MILLIMETERS

> **ISSUED** 2024-09-02

SHEET 1 of 1