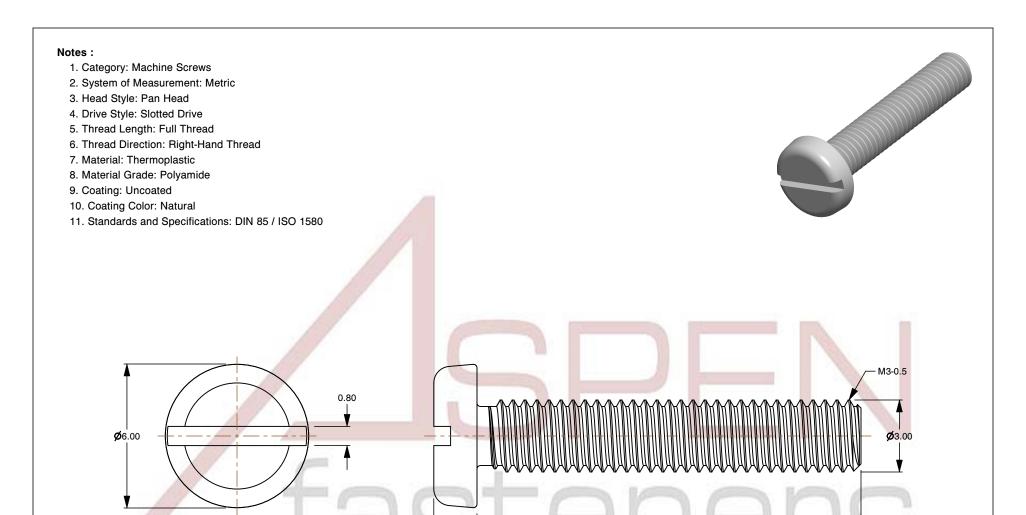

SCALE 6.350

PRODUCT NAME
M3-0.5 X 16mm DIN 85 / ISO 1580, Metric,
Machine Screws, Pan Slot Drive, Polyamide

PART NUMBER: TP068-305X16

UNIT MILLIMETERS

> ISSUED 2024-09-02

SHEET 1 of 1