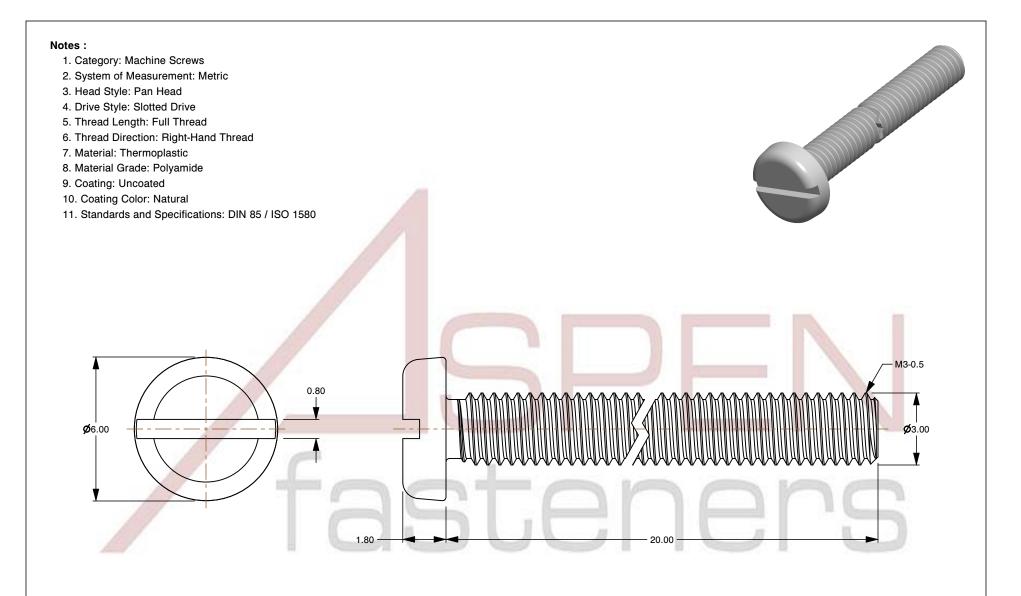

SCALE 6.350

PRODUCT NAME
M3-0.5 X 20mm DIN 85 / ISO 1580, Metric,
Machine Screws, Pan Slot Drive, Polyamide

PART NUMBER: TP068-305X20

UNIT MILLIMETERS

> ISSUED 2024-09-02

SHEET 1 of 1