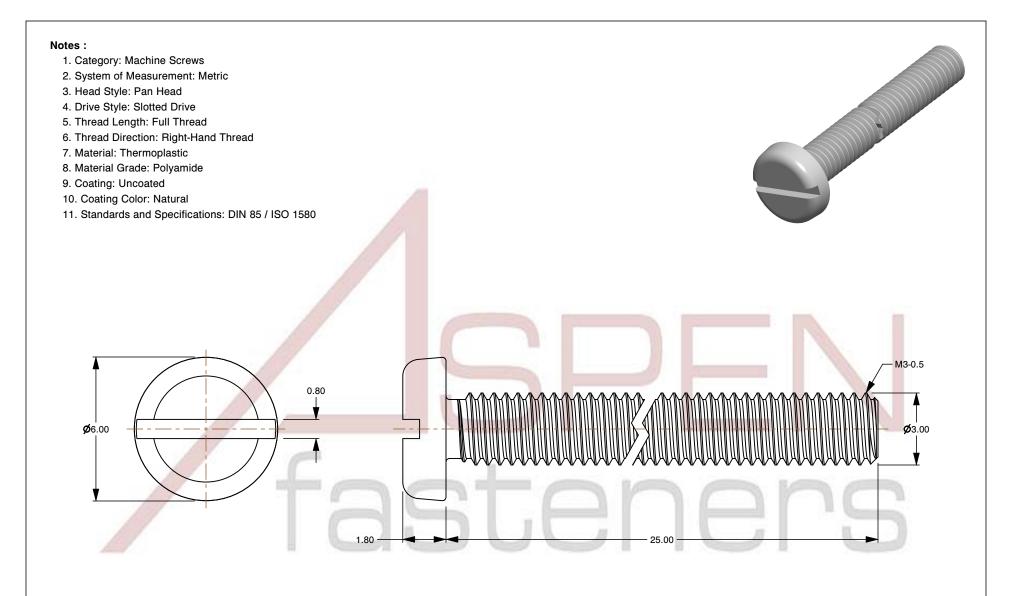

SCALE 6.350

PRODUCT NAME
M3-0.5 X 25mm DIN 85 / ISO 1580, Metric,
Machine Screws, Pan Slot Drive, Polyamide

PART NUMBER: TP068-305X25

UNIT MILLIMETERS

> ISSUED 2024-09-02

SHEET 1 of 1