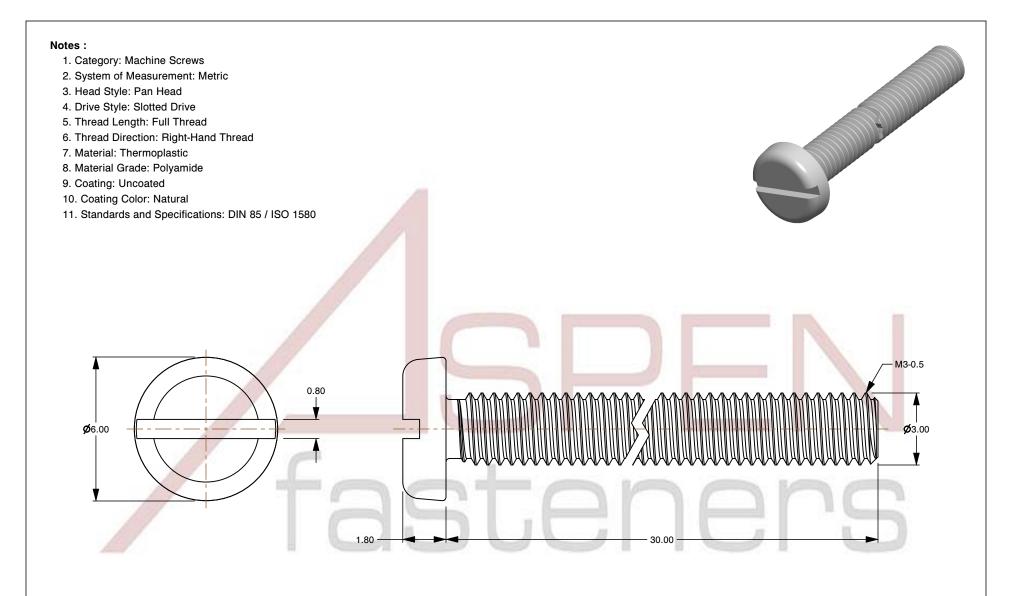

SCALE 6.350

PRODUCT NAME
M3-0.5 X 30mm DIN 85 / ISO 1580, Metric,
Machine Screws, Pan Slot Drive, Polyamide

PART NUMBER: TP068-305X30

UNIT MILLIMETERS

> ISSUED 2024-09-02

SHEET 1 of 1