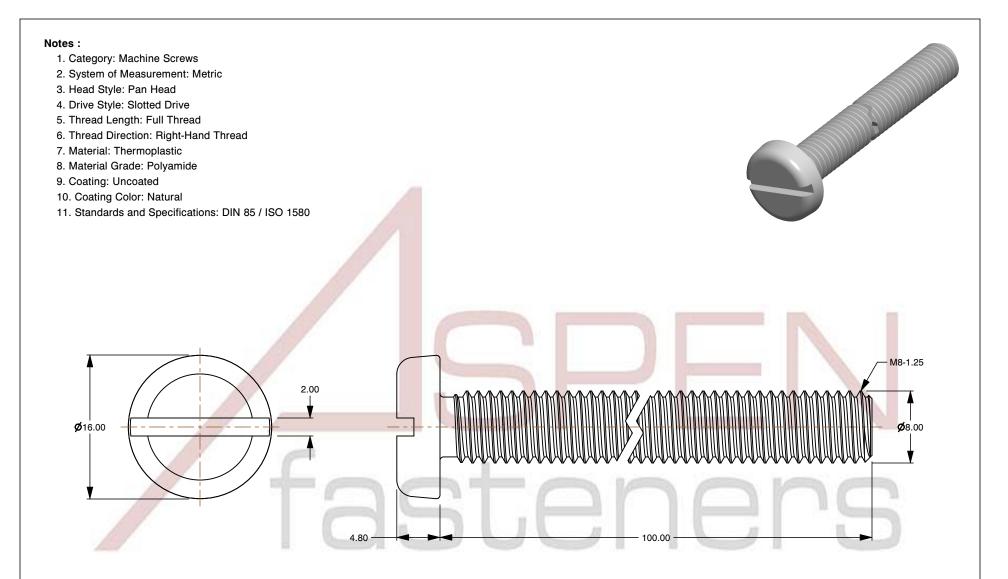

SCALE 2.381

PRODUCT NAME X 100mm DIN 85 / ISO 1580, Metri

M8-1.25 X 100mm DIN 85 / ISO 1580, Metric, Machine Screws, Pan Slot Drive, Polyamide

PART NUMBER: TP068-8125X100

UNIT MILLIMETERS

> ISSUED 2024-09-02