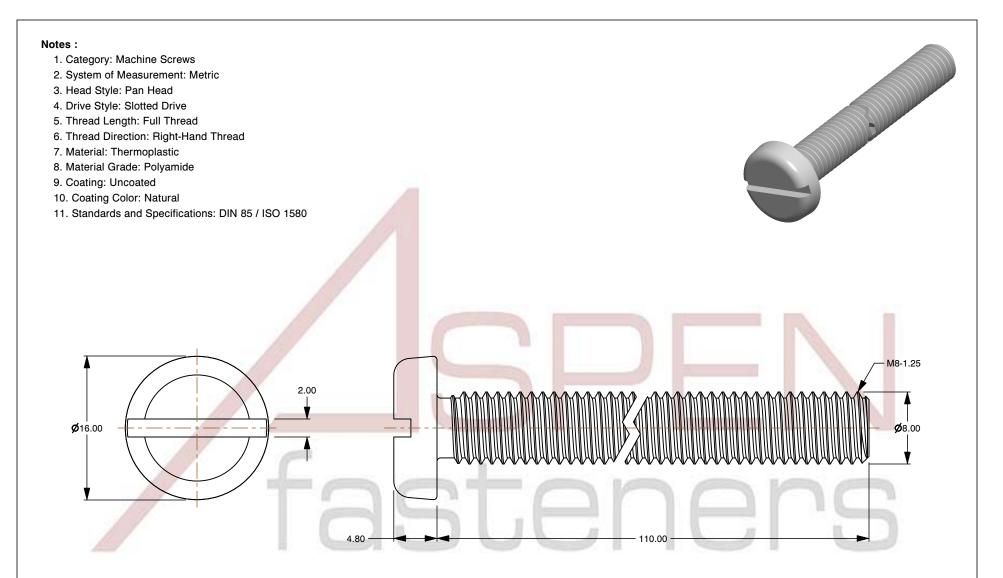

SCALE 2.381

PRODUCT NAME

M8-1.25 X 110mm DIN 85 / ISO 1580, Metric, Machine Screws, Pan Slot Drive, Polyamide

PART NUMBER: TP068-8125X110

UNIT MILLIMETERS

> ISSUED 2024-09-02

SHEET 1 of 1