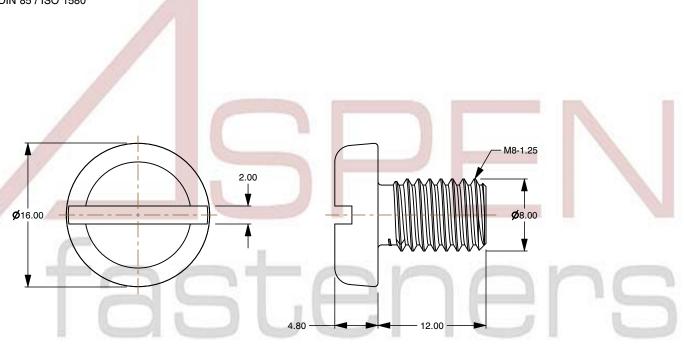

## Notes:

1. Category: Machine Screws

2. System of Measurement: Metric

3. Head Style: Pan Head

4. Drive Style: Slotted Drive5. Thread Length: Full Thread

6. Thread Direction: Right-Hand Thread

7. Material: Thermoplastic

8. Material Grade: Polyamide

9. Coating: Uncoated

10. Coating Color: Natural11. Standards and Specifications: DIN 85 / ISO 1580

This file and any associated information and specifications are provided for reference and evaluation purposes only and is subject to change without notice. Aspen Fasteners Inc. makes

SCALE 2.381

PRODUCT NAME
M8-1.25 X 12mm DIN 85 / ISO 1580, Metric,
Machine Screws, Pan Slot Drive, Polyamide

PART NUMBER: TP068-8125X12

UNIT MILLIMETERS

> ISSUED 2024-09-02

SHEET 1 of 1