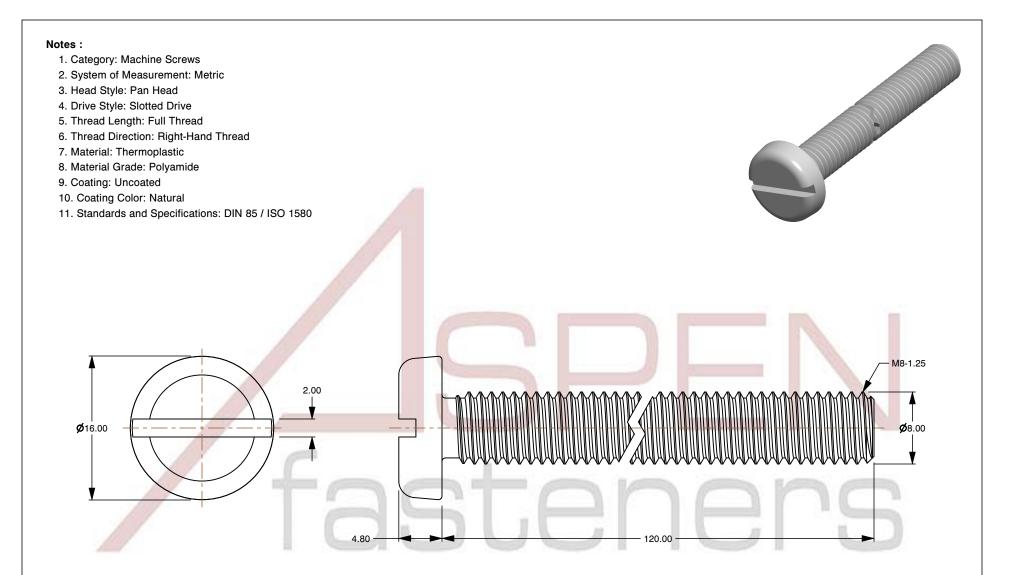

SCALE 2.381

PRODUCT NAME
M8-1.25 X 120mm DIN 85 / ISO 1580, Metric,

Machine Screws, Pan Slot Drive, Polyamide

PART NUMBER: TP068-8125X120

UNIT MILLIMETERS

> ISSUED 2024-09-02

SHEET 1 of 1