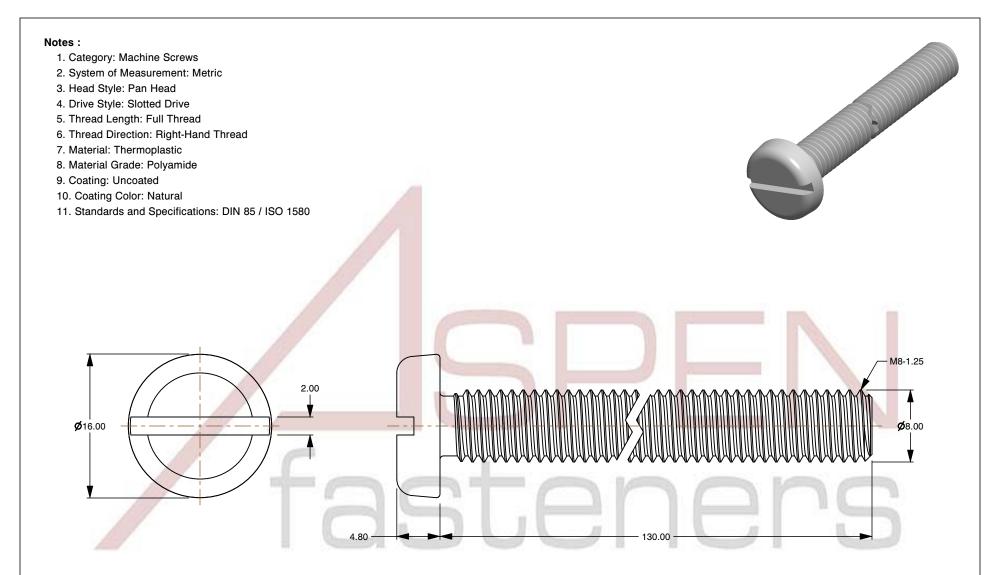

SCALE 2.381

PRODUCT NAME

M8-1.25 X 130mm DIN 85 / ISO 1580, Metric, Machine Screws, Pan Slot Drive, Polyamide

PART NUMBER: TP068-8125X130

UNIT MILLIMETERS

> ISSUED 2024-09-02

SHEET 1 of 1