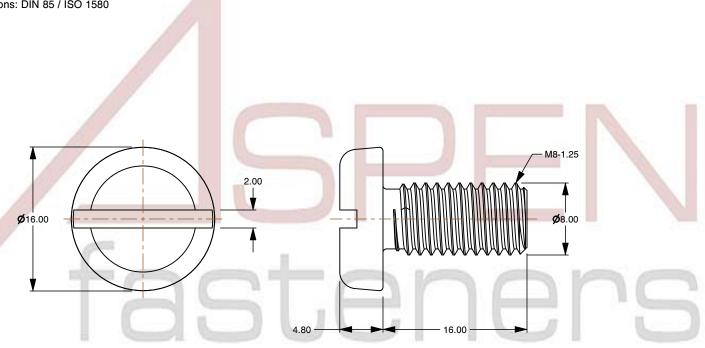

## Notes:

1. Category: Machine Screws

2. System of Measurement: Metric

3. Head Style: Pan Head

4. Drive Style: Slotted Drive5. Thread Length: Full Thread

6. Thread Direction: Right-Hand Thread

7. Material: Thermoplastic8. Material Grade: Polyamide

9. Coating: Uncoated10. Coating Color: Natural

11. Standards and Specifications: DIN 85 / ISO 1580

This file and any associated information and specifications are provided for reference and evaluation purposes only and is subject to change without notice. Aspen Fasteners Inc. makes

SCALE 2.381

PRODUCT NAME
M8-1.25 X 16mm DIN 85 / ISO 1580, Metric,
Machine Screws, Pan Slot Drive, Polyamide

PART NUMBER: TP068-8125X16

UNIT MILLIMETERS

> ISSUED 2024-09-02

SHEET 1 of 1