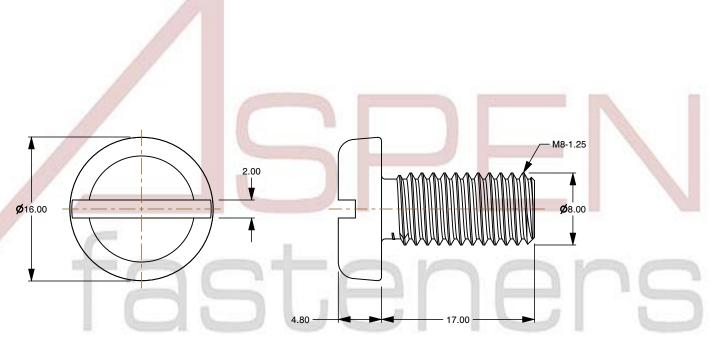

## Notes:

1. Category: Machine Screws

2. System of Measurement: Metric

3. Head Style: Pan Head

4. Drive Style: Slotted Drive5. Thread Length: Full Thread

6. Thread Direction: Right-Hand Thread

7. Material: Thermoplastic

8. Material Grade: Polyamide

9. Coating: Uncoated10. Coating Color: Natural

11. Standards and Specifications: DIN 85 / ISO 1580

This file and any associated information and specifications are provided for reference and evaluation purposes only and is subject to change without notice. Aspen Fasteners Inc. makes

SCALE 2.381

PRODUCT NAME
M8-1.25 X 17mm DIN 85 / ISO 1580, Metric,
Machine Screws, Pan Slot Drive, Polyamide

PART NUMBER: TP068-8125X17

UNIT MILLIMETERS

> ISSUED 2024-09-02

SHEET 1 of 1