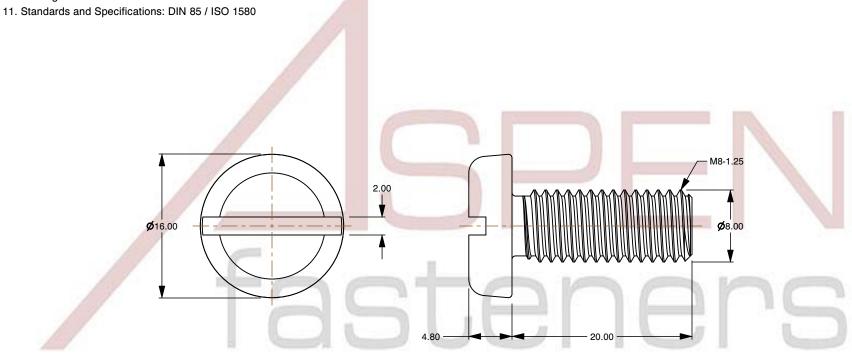

SCALE 2.381

PRODUCT NAME M8-1.25 X 20mm DIN 85 / ISO 1580, Metric, Machine Screws, Pan Slot Drive, Polyamide

PART NUMBER: TP068-8125X20

UNIT MILLIMETERS

> **ISSUED** 2024-09-02

SHEET 1 of 1