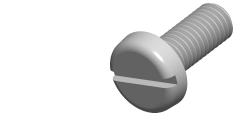

## Notes:

1. Category: Machine Screws

2. System of Measurement: Metric

3. Head Style: Pan Head

4. Drive Style: Slotted Drive

5. Thread Length: Full Thread

6. Thread Direction: Right-Hand Thread

7. Material: Thermoplastic 8. Material Grade: Polyamide

This document is the property of Aspen Fasteners Inc. and the information it contains may not be reproduced, disclosed, or shared with any third party without the expressed written permission of Aspen Fasteners Inc.

SCALE 2.381

PRODUCT NAME M8-1.25 X 20mm DIN 85 / ISO 1580, Metric, Machine Screws, Pan Slot Drive, Polyamide

PART NUMBER: TP068-8125X20

UNIT MILLIMETERS

> **ISSUED** 2024-09-02

SHEET 1 of 1