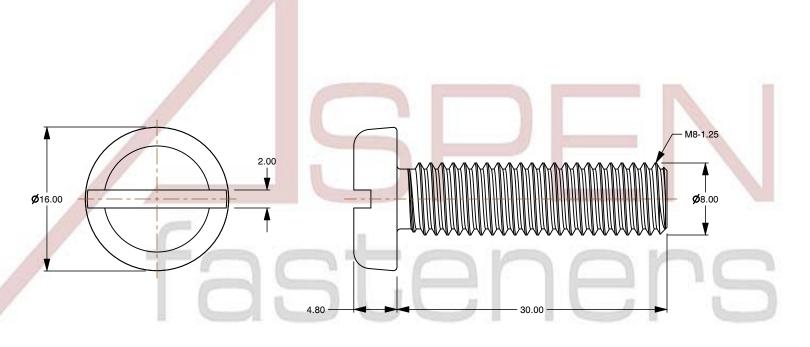

## Notes:

1. Category: Machine Screws

2. System of Measurement: Metric

3. Head Style: Pan Head

4. Drive Style: Slotted Drive

5. Thread Length: Full Thread

6. Thread Direction: Right-Hand Thread

7. Material: Thermoplastic

8. Material Grade: Polyamide

9. Coating: Uncoated10. Coating Color: Natural

11. Standards and Specifications: DIN 85 / ISO 1580

This file and any associated information and specifications are provided for reference and evaluation purposes only and is subject to change without notice. Aspen Fasteners Inc. makes

SCALE 2.381

PRODUCT NAME
M8-1.25 X 30mm DIN 85 / ISO 1580, Metric,
Machine Screws, Pan Slot Drive, Polyamide

PART NUMBER: TP068-8125X30

UNIT MILLIMETERS

> ISSUED 2024-09-02

SHEET 1 of 1