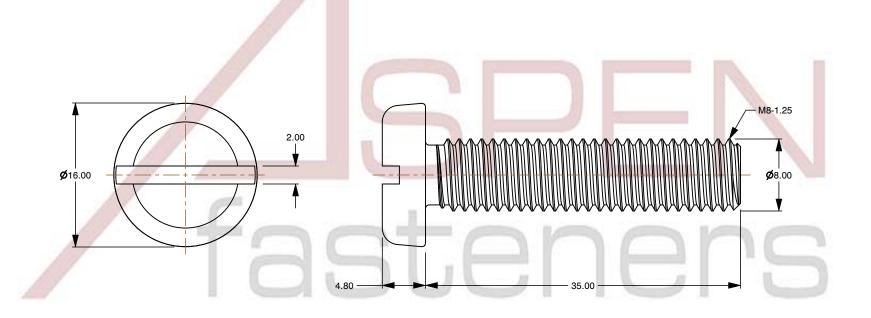

1. Category: Machine Screws

2. System of Measurement: Metric

3. Head Style: Pan Head

4. Drive Style: Slotted Drive

5. Thread Length: Full Thread

6. Thread Direction: Right-Hand Thread

7. Material: Thermoplastic

8. Material Grade: Polyamide9. Coating: Uncoated

10. Coating Color: Natural

11. Standards and Specifications: DIN 85 / ISO 1580

This file and any associated information and specifications are provided for reference and evaluation purposes only and is subject to change without notice. Aspen Fasteners Inc. makes

SCALE 2.381

PRODUCT NAME
M8-1.25 X 35mm DIN 85 / ISO 1580, Metric,
Machine Screws, Pan Slot Drive, Polyamide

PART NUMBER: TP068-8125X35

UNIT MILLIMETERS

> ISSUED 2024-09-02

SHEET 1 of 1