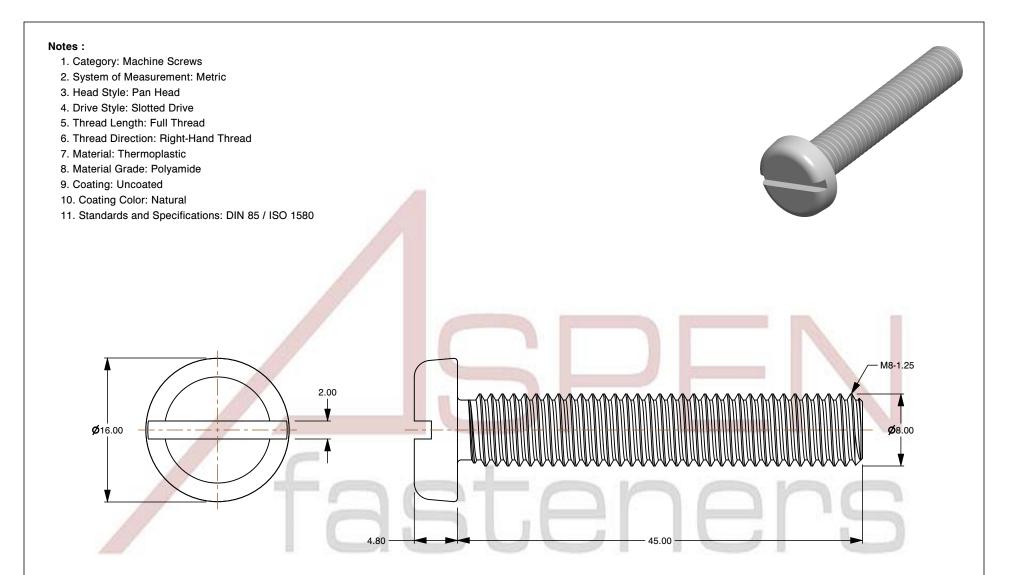

SCALE 2.381

PRODUCT NAME
M8-1.25 X 45mm DIN 85 / ISO 1580, Metric,

Machine Screws, Pan Slot Drive, Polyamide

PART NUMBER: TP068-8125X45

UNIT MILLIMETERS

> ISSUED 2024-09-02

SHEET 1 of 1