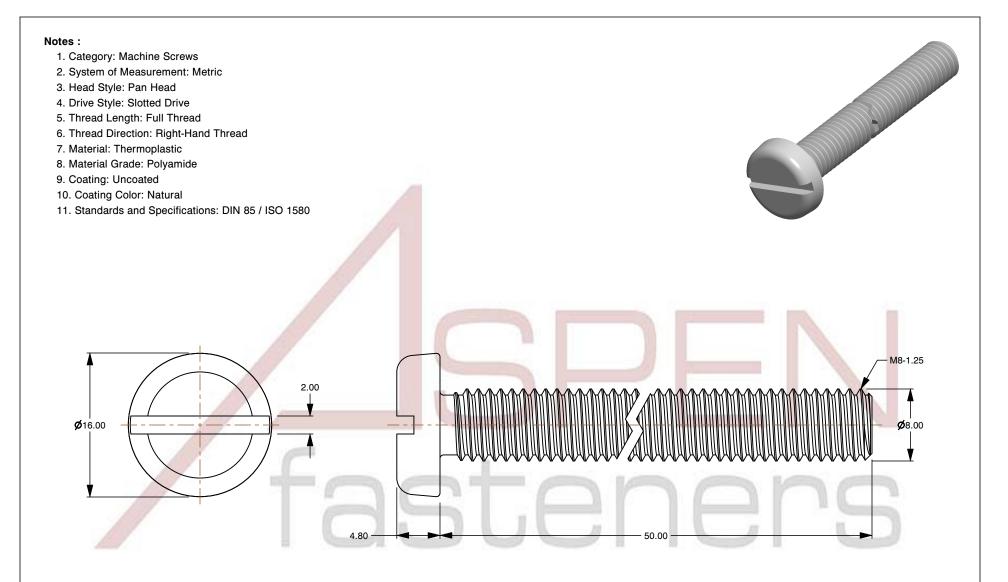

SCALE 2.381

PRODUCT NAME M8-1.25 X 50mm DIN 85 / ISO 1580, Metric,

Machine Screws, Pan Slot Drive, Polyamide

PART NUMBER: TP068-8125X50

UNIT MILLIMETERS

> ISSUED 2024-09-02

SHEET 1 of 1