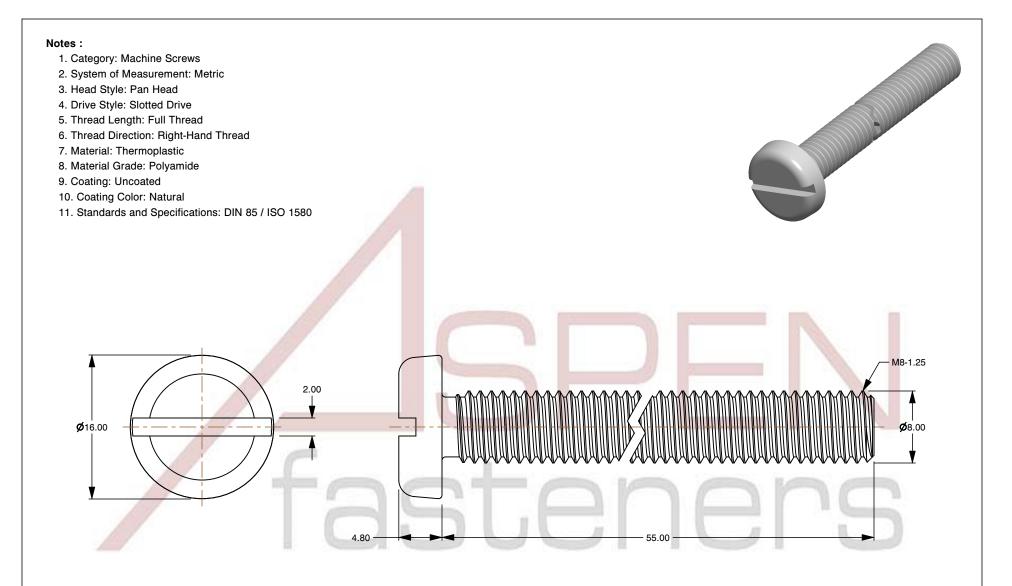

SCALE 2.381

PRODUCT NAME M8-1.25 X 55mm DIN 85 / ISO 1580, Metric,

Machine Screws, Pan Slot Drive, Polyamide

PART NUMBER: TP068-8125X55

UNIT MILLIMETERS

> ISSUED 2024-09-02

SHEET 1 of 1