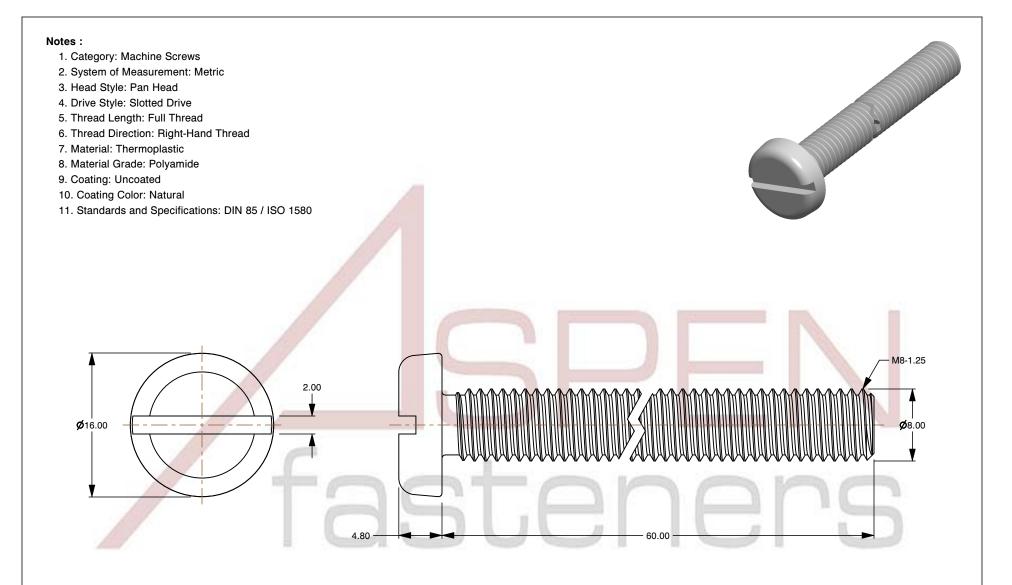

SCALE 2.381

PRODUCT NAME
M8-1.25 X 60mm DIN 85 / ISO 1580, Metric,

Machine Screws, Pan Slot Drive, Polyamide

PART NUMBER: TP068-8125X60

UNIT MILLIMETERS

> ISSUED 2024-09-02

SHEET 1 of 1