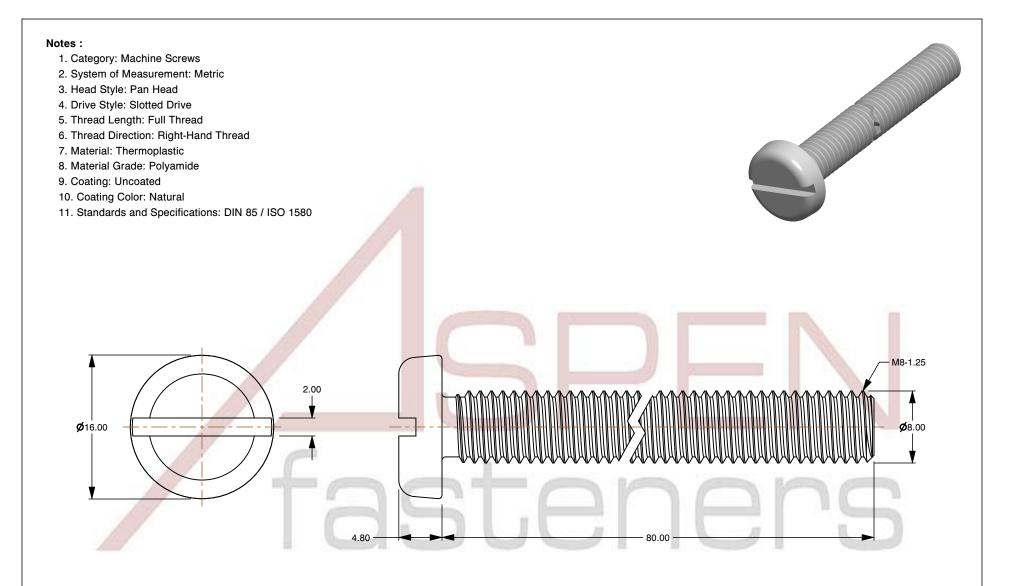

SCALE 2.381

PRODUCT NAME M8-1.25 X 80mm DIN 85 / ISO 1580, Metric,

Machine Screws, Pan Slot Drive, Polyamide

PART NUMBER: TP068-8125X80

UNIT MILLIMETERS

> ISSUED 2024-09-02

SHEET 1 of 1