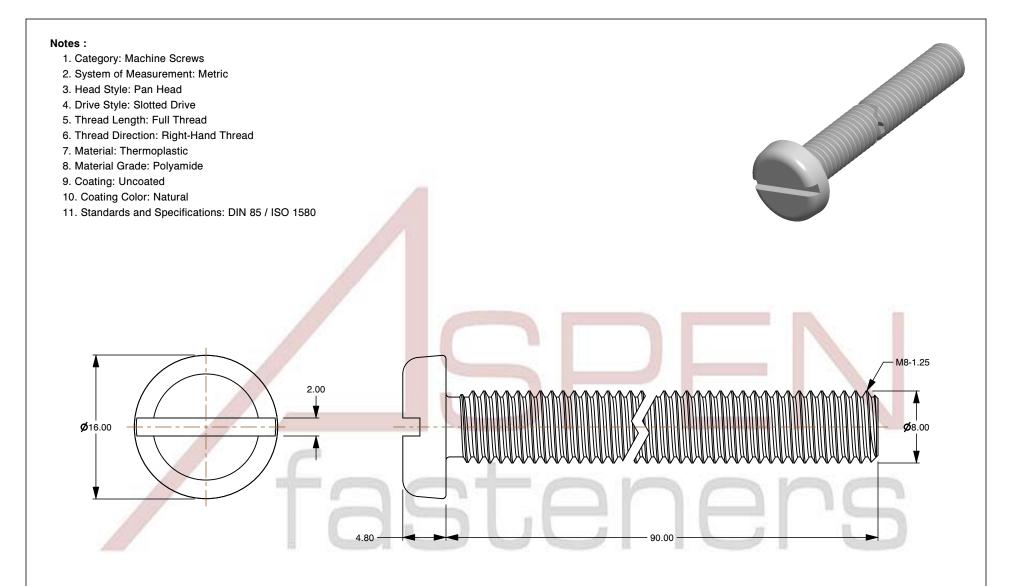

SCALE 2.381

PRODUCT NAME M8-1.25 X 90mm DIN 85 / ISO 1580, Metric,

Machine Screws, Pan Slot Drive, Polyamide

PART NUMBER: TP068-8125X90

UNIT MILLIMETERS

> ISSUED 2024-09-02

SHEET 1 of 1