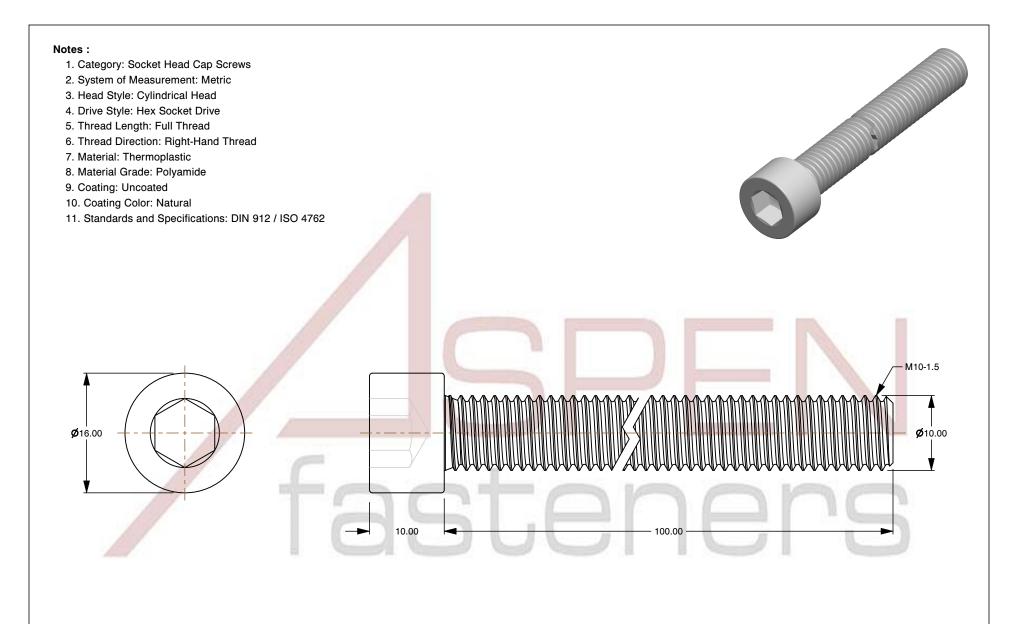

SCALE 1.979

PRODUCT NAME M10-1.5 X 100mm DIN 912 / ISO 4762, Metric,

Hex Socket Head Cap Screws, Polyamide

PART NUMBER: TP069-1015X100

UNIT MILLIMETERS

> **ISSUED** 2024-09-02

SHEET 1 of 1