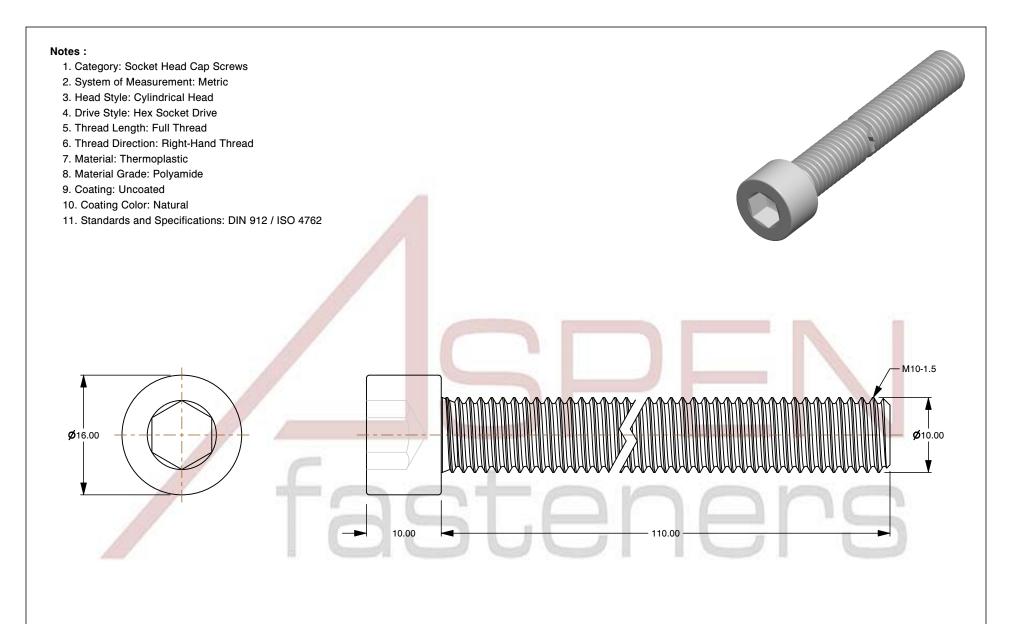

SCALE 1.979

PRODUCT NAME
M10-1.5 X 110mm DIN 912 / ISO 4762, Metric,
Hex Socket Head Cap Screws, Polyamide

PART NUMBER: TP069-1015X110

UNIT MILLIMETERS

> ISSUED 2024-09-02

SHEET 1 of 1