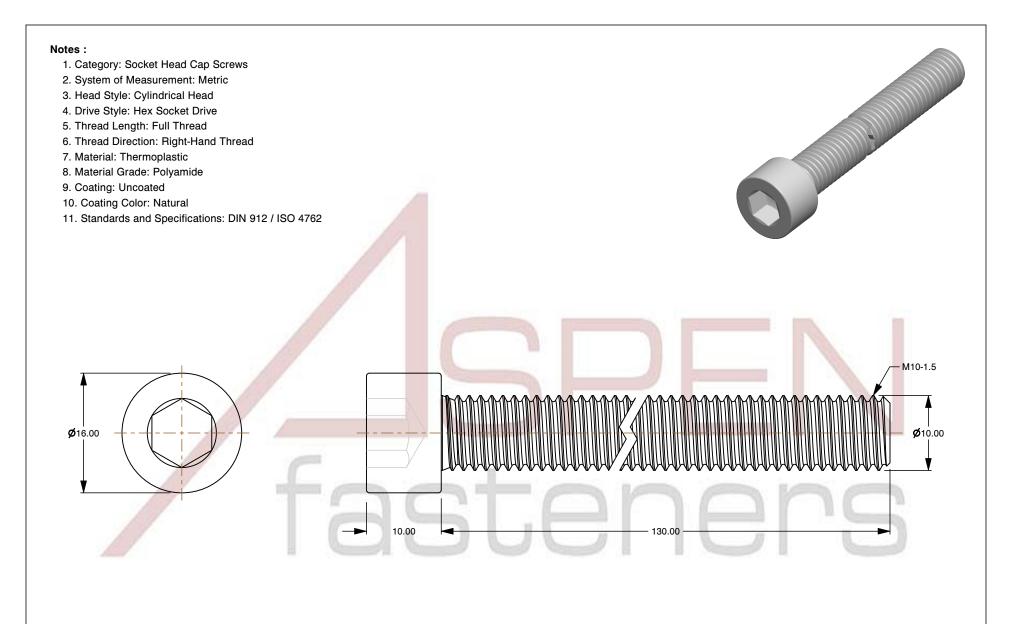

SCALE 1.979

PRODUCT NAME
M10-1.5 X 130mm DIN 912 / ISO 4762, Metric,
Hay Sacket Head Can Sarawa, Polyamida

Hex Socket Head Cap Screws, Polyamide

PART NUMBER: TP069-1015X130

UNIT MILLIMETERS

> ISSUED 2024-09-02