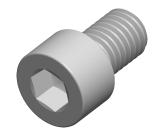

SCALE 2.381

PRODUCT NAME
M10-1.5 X 15mm DIN 912 / ISO 4762, Metric,
Hex Socket Head Can Screws Polyamide

Hex Socket Head Cap Screws, Polyamide

ISSUED 2024-09-02

UNIT

MILLIMETERS

PART NUMBER: TP069-1015X15

SHEET 1 of 1