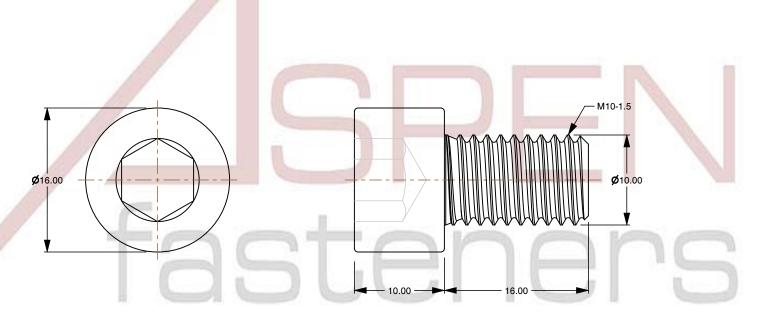

## Notes:

1. Category: Socket Head Cap Screws

2. System of Measurement: Metric

3. Head Style: Cylindrical Head

4. Drive Style: Hex Socket Drive

5. Thread Length: Full Thread

6. Thread Direction: Right-Hand Thread

SCALE 2.381

PRODUCT NAME
M10-1.5 X 16mm DIN 912 / ISO 4762, Metric,
Hex Socket Head Cap Screws, Polyamide

PART NUMBER: TP069-1015X16

UNIT MILLIMETERS

> ISSUED 2024-09-02

SHEET 1 of 1