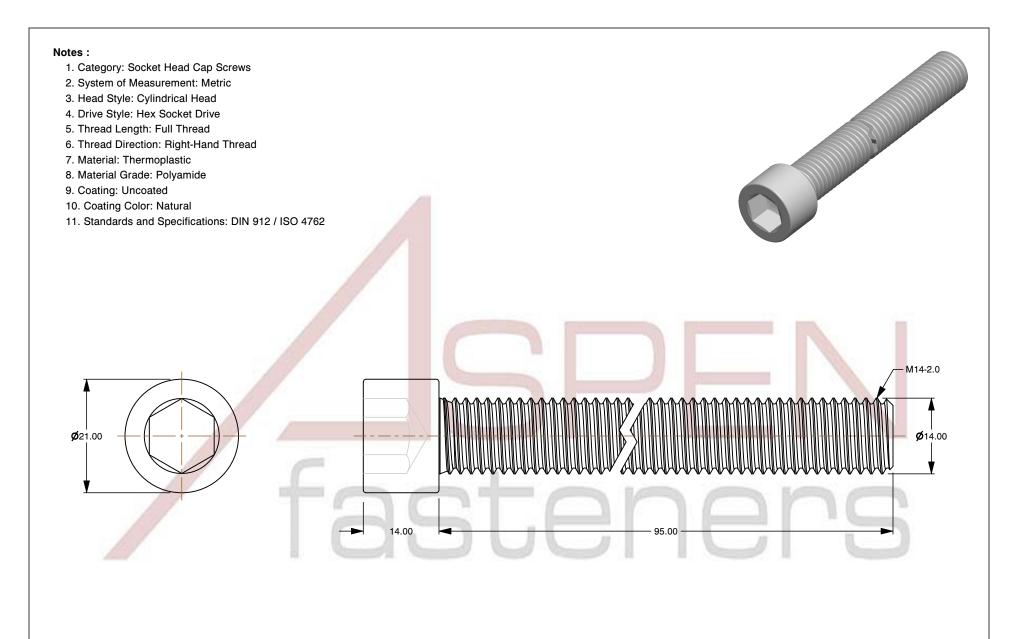

SCALE 1.430

PRODUCT NAME
M14-2.0 X 95mm DIN 912 / ISO 4762, Metric,
Hex Socket Head Cap Screws, Polyamide

PART NUMBER: TP069-1420X95

UNIT MILLIMETERS

> ISSUED 2024-09-02

SHEET 1 of 1