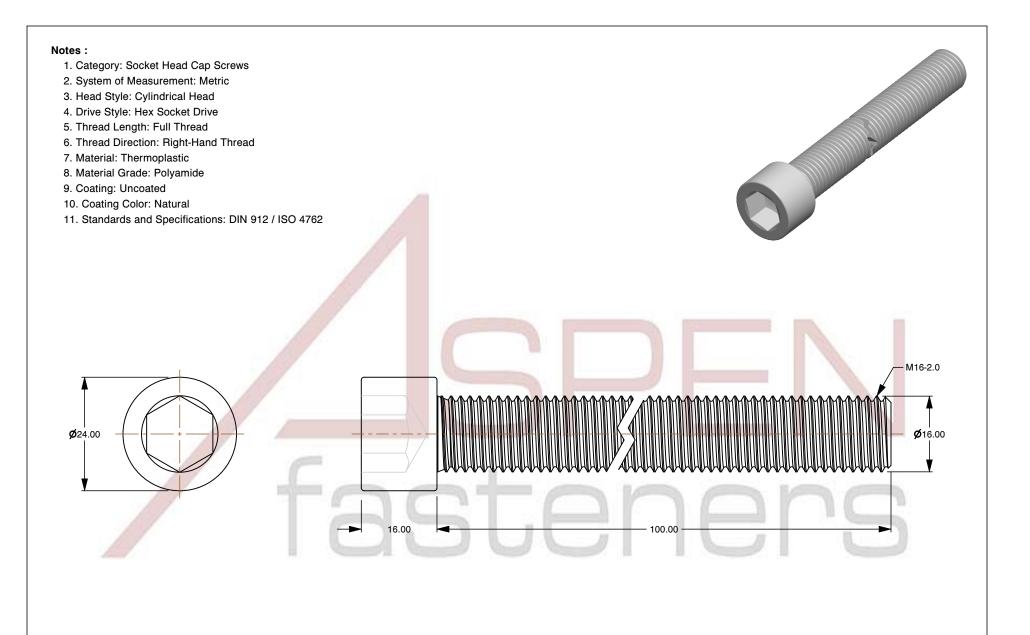

SCALE 1.251

PRODUCT NAME
M16-2.0 X 100mm DIN 912 / ISO 4762, Metric,
Hex Socket Head Cap Screws, Polyamide

The Cooker House Cup Corone, 1 organise

PART NUMBER: TP069-1620X100

UNIT MILLIMETERS

> ISSUED 2024-09-02