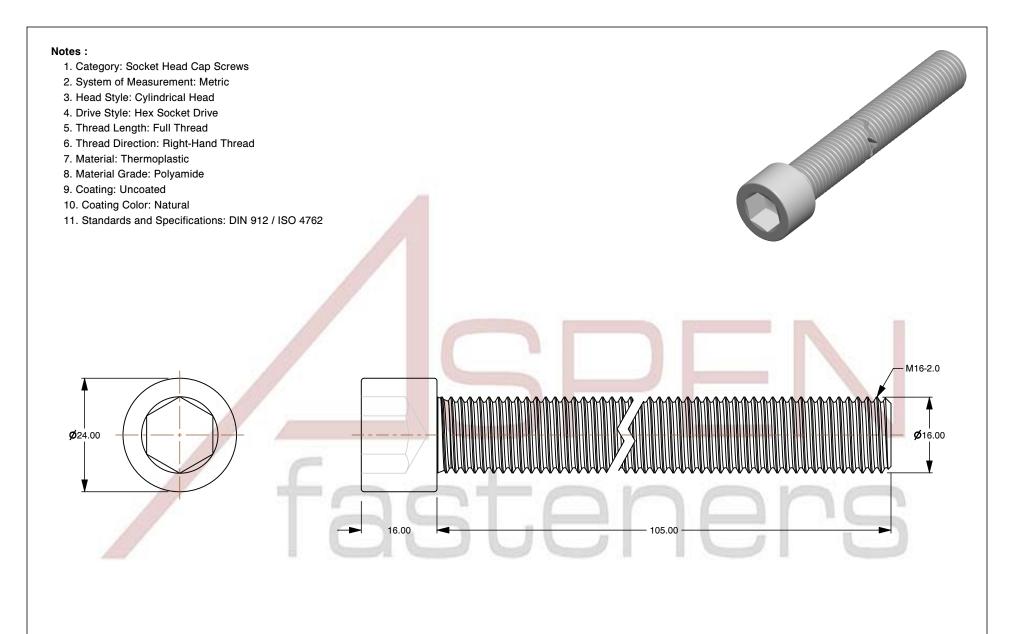

SCALE 1.251

PRODUCT NAME
M16-2.0 X 105mm DIN 912 / ISO 4762, Metric,
Hex Socket Head Cap Screws, Polyamide

PART NUMBER: TP069-1620X105

UNIT MILLIMETERS

> ISSUED 2024-09-02

SHEET 1 of 1