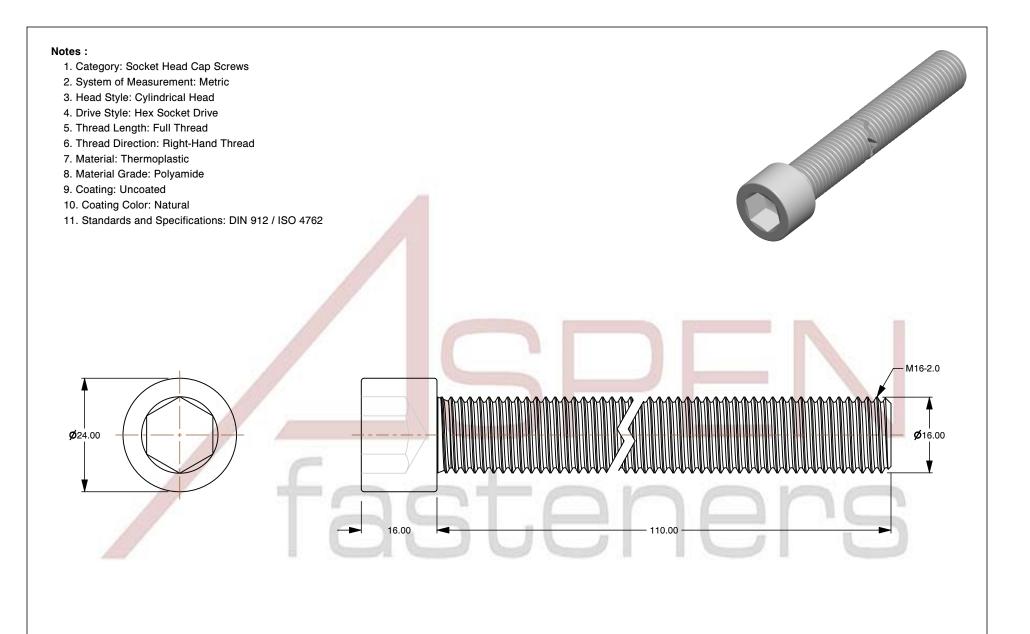

SCALE 1.251

PRODUCT NAME
M16-2.0 X 110mm DIN 912 / ISO 4762, Metric,
Hex Socket Head Cap Screws, Polyamide

PART NUMBER: TP069-1620X110

UNIT MILLIMETERS

> ISSUED 2024-09-02

SHEET 1 of 1