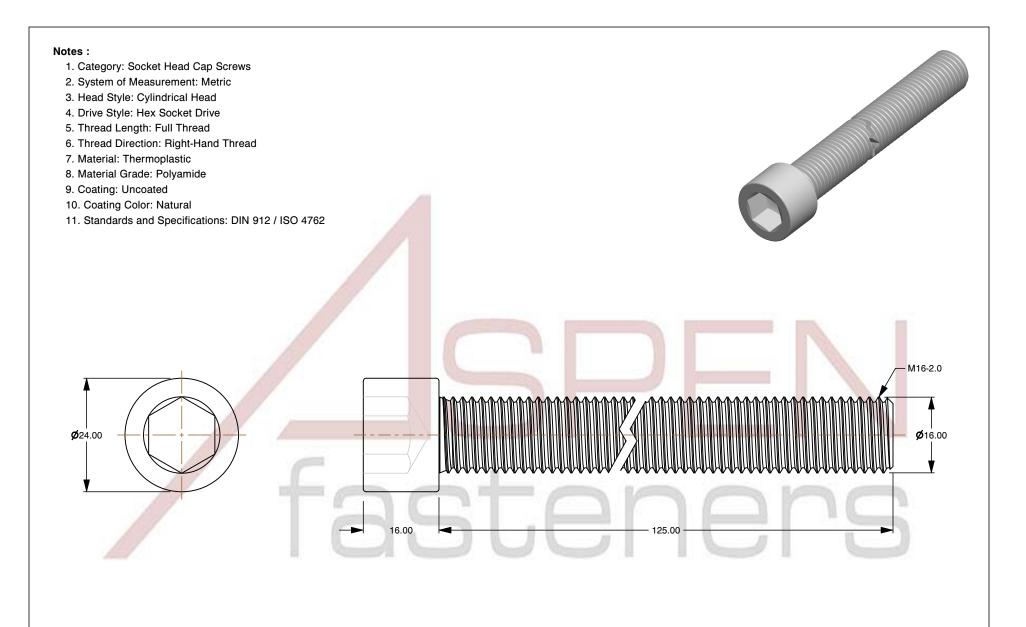

SCALE 1.251

PRODUCT NAME
M16-2.0 X 125mm DIN 912 / ISO 4762, Metric,
Hex Socket Head Cap Screws, Polyamide

PART NUMBER: TP069-1620X125

UNIT MILLIMETERS

> ISSUED 2024-09-02

SHEET 1 of 1