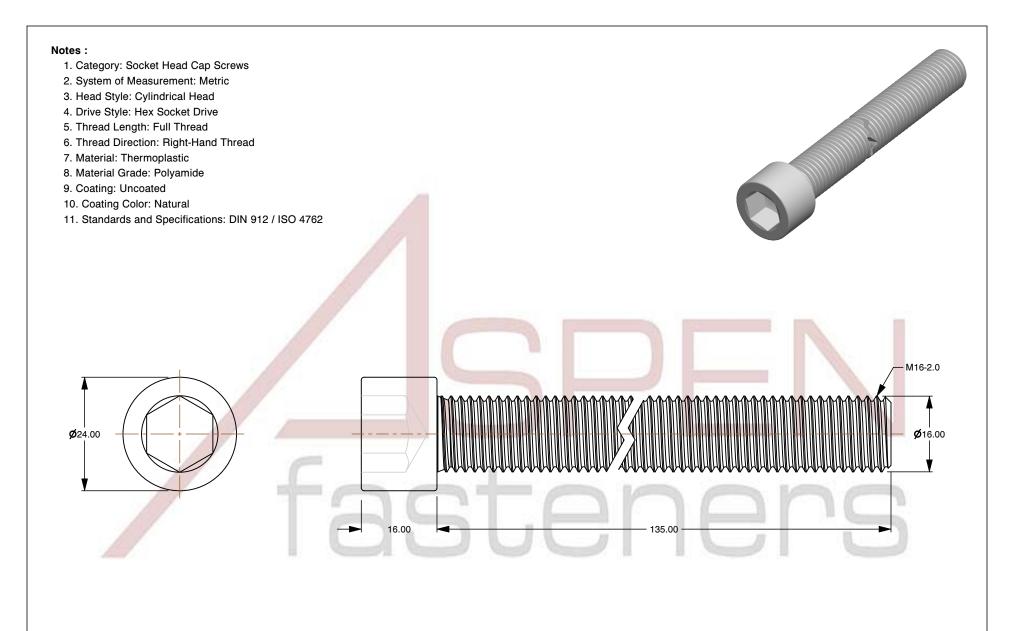

SCALE 1.251

PRODUCT NAME
M16-2.0 X 135mm DIN 912 / ISO 4762, Metric,
Hex Socket Head Cap Screws, Polyamide

PART NUMBER: TP069-1620X135

UNIT MILLIMETERS

> ISSUED 2024-09-02

SHEET 1 of 1