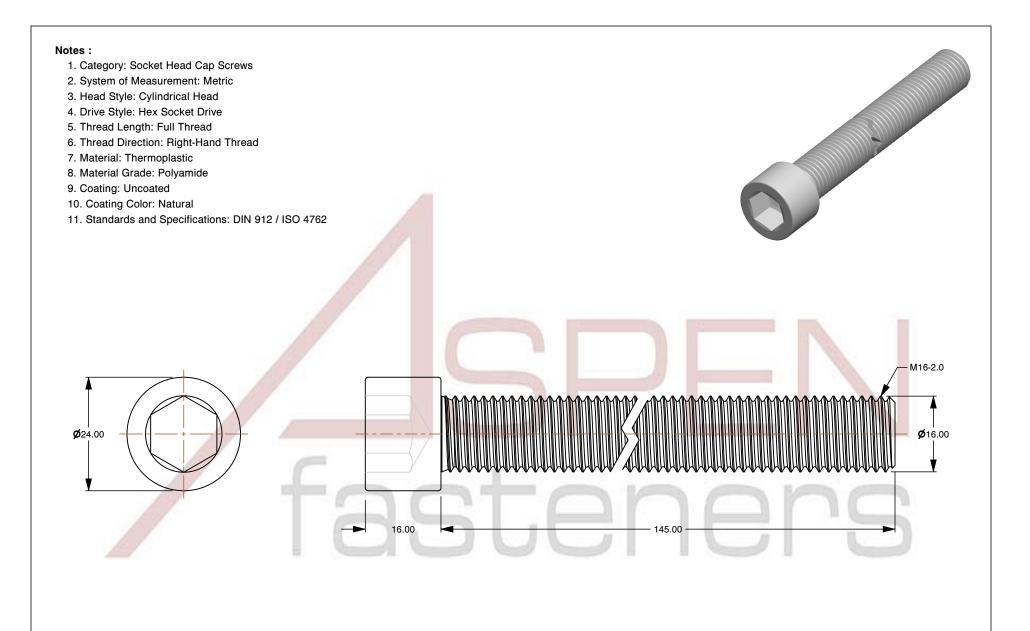

SCALE 1.251

PRODUCT NAME
M16-2.0 X 145mm DIN 912 / ISO 4762, Metric,
Hex Socket Head Cap Screws, Polyamide

UNIT MILLIMETERS

> ISSUED 2024-09-02

PART NUMBER: TP069-1620X145 SHEET 1 of 1