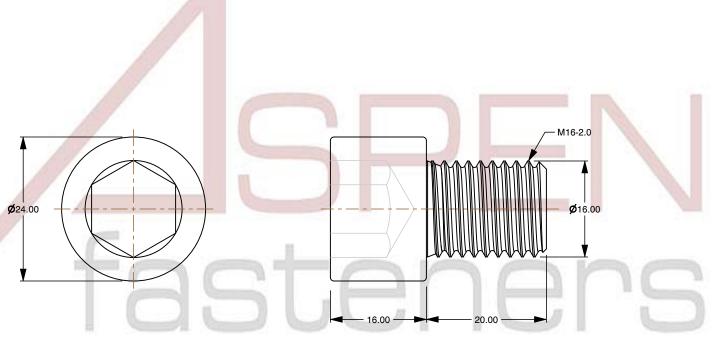

SCALE 1.588

PRODUCT NAME
M16-2.0 X 20mm DIN 912 / ISO 4762, Metric,
Hex Socket Head Cap Screws, Polyamide

PART NUMBER: TP069-1620X20

UNIT MILLIMETERS

> ISSUED 2024-09-02

SHEET 1 of 1