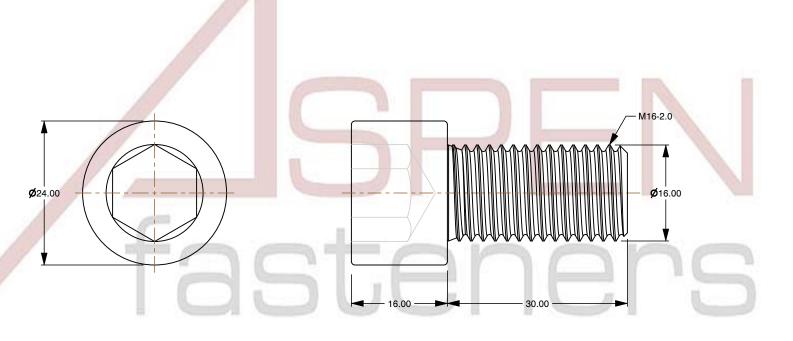

SCALE 1.588

PRODUCT NAME
M16-2.0 X 30mm DIN 912 / ISO 4762, Metric,
Hex Socket Head Cap Screws, Polyamide

PART NUMBER: TP069-1620X30

UNIT MILLIMETERS

> ISSUED 2024-09-02

SHEET 1 of 1