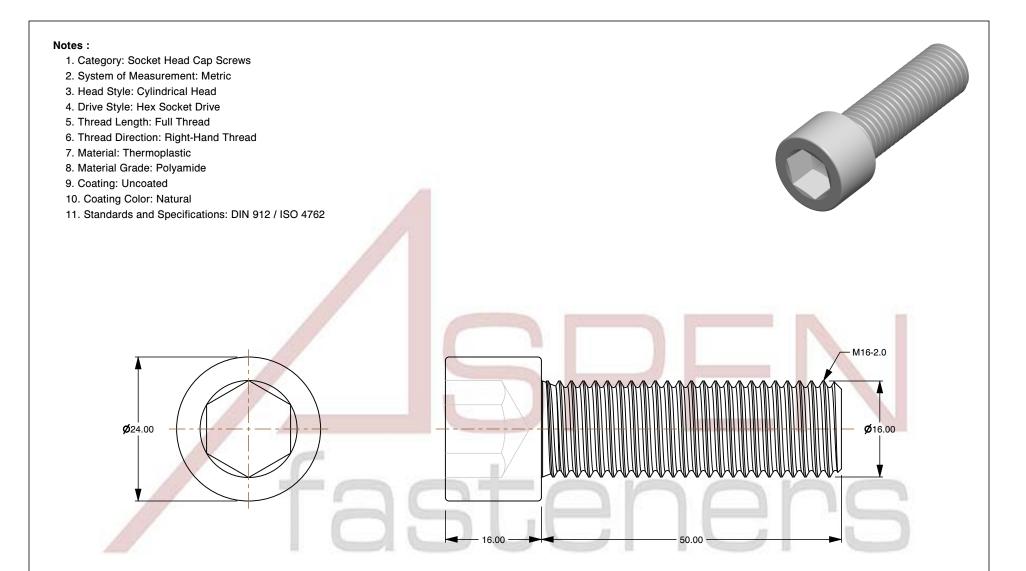

SCALE 1.588

PRODUCT NAME
M16-2.0 X 50mm DIN 912 / ISO 4762, Metric,
Hex Socket Head Cap Screws, Polyamide

PART NUMBER: TP069-1620X50

UNIT MILLIMETERS

> ISSUED 2024-09-02

SHEET 1 of 1