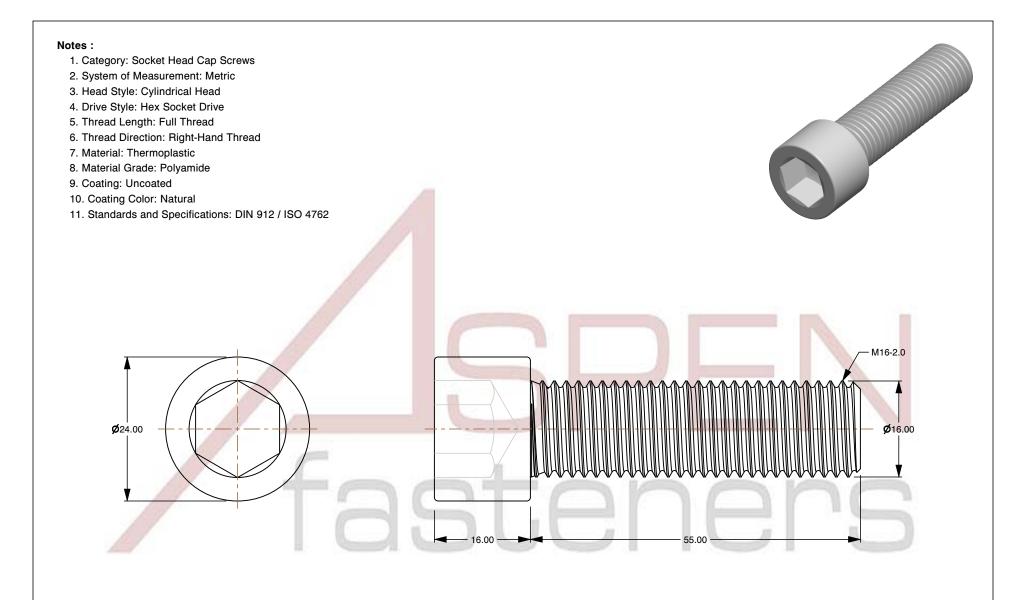

SCALE 1.588

PRODUCT NAME
M16-2.0 X 55mm DIN 912 / ISO 4762, Metric,
Hex Socket Head Cap Screws, Polyamide

PART NUMBER: TP069-1620X55

UNIT MILLIMETERS

> ISSUED 2024-09-02

SHEET 1 of 1