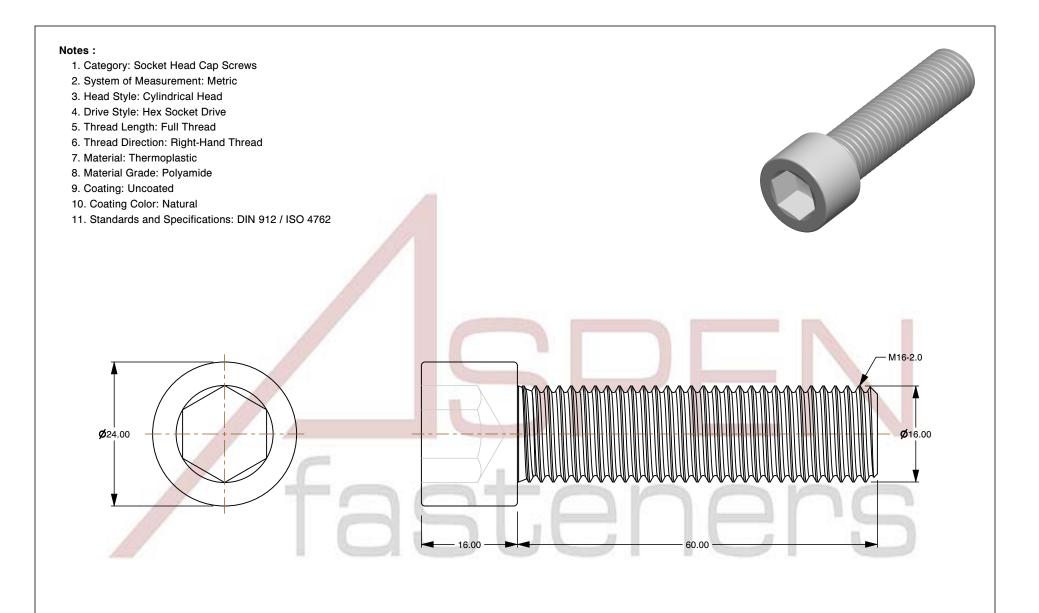

SCALE 1.588

PRODUCT NAME
M16-2.0 X 60mm DIN 912 / ISO 4762, Metric,
Hex Socket Head Cap Screws, Polyamide

Hex Socket Head Cap Screws, Polyamide

PART NUMBER: TP069-1620X60

UNIT MILLIMETERS

> ISSUED 2024-09-02