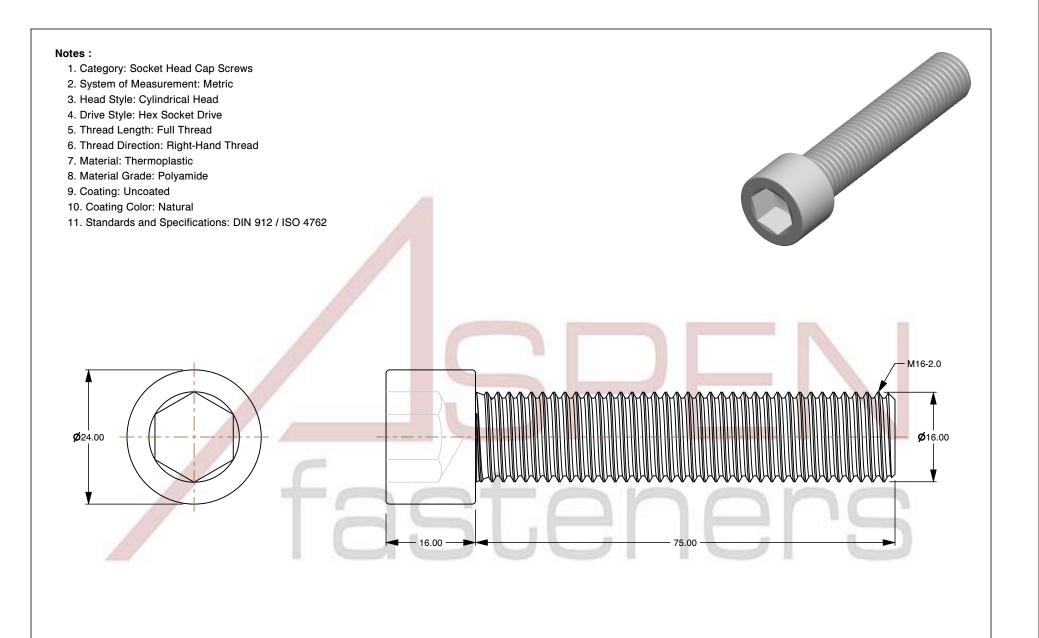

SCALE 1.480

PRODUCT NAME
M16-2.0 X 75mm DIN 912 / ISO 4762, Metric,
Hex Socket Head Can Screws, Polyamide

Hex Socket Head Cap Screws, Polyamide

ISSUED 2024-09-02

UNIT

MILLIMETERS

PART NUMBER: TP069-1620X75

SHEET 1 of 1