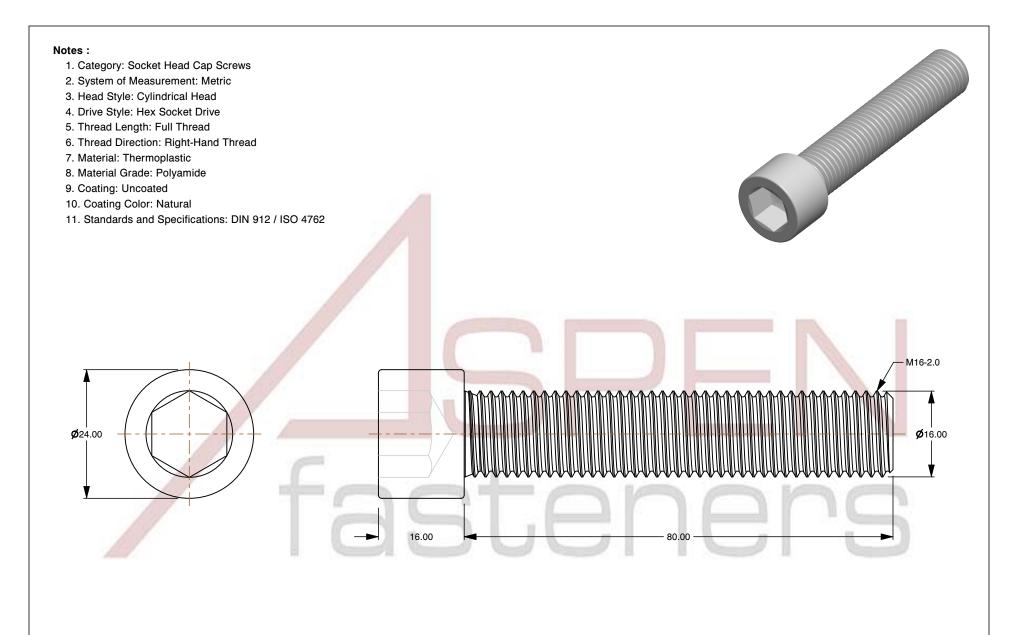

SCALE 1.418

PRODUCT NAME M16-2.0 X 80mm DIN 912 / ISO 4762, Metric,

Hex Socket Head Cap Screws, Polyamide

PART NUMBER: TP069-1620X80

UNIT MILLIMETERS

> **ISSUED** 2024-09-02

SHEET 1 of 1