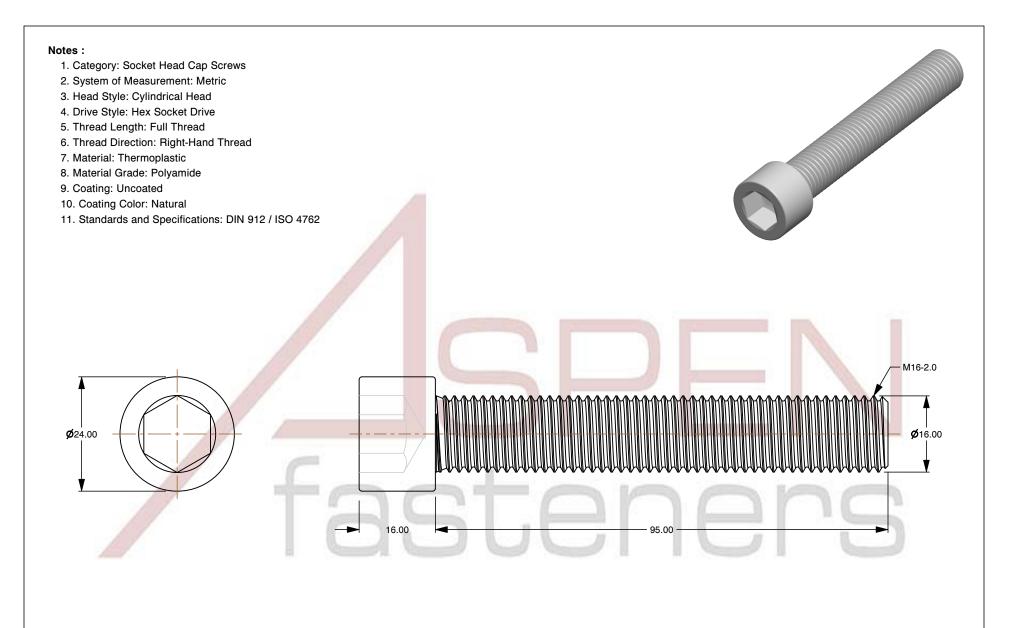

SCALE 1.261

PRODUCT NAME
M16-2.0 X 95mm DIN 912 / ISO 4762, Metric,
Hex Socket Head Cap Screws, Polyamide

PART NUMBER: TP069-1620X95

UNIT MILLIMETERS

> ISSUED 2024-09-02

SHEET 1 of 1