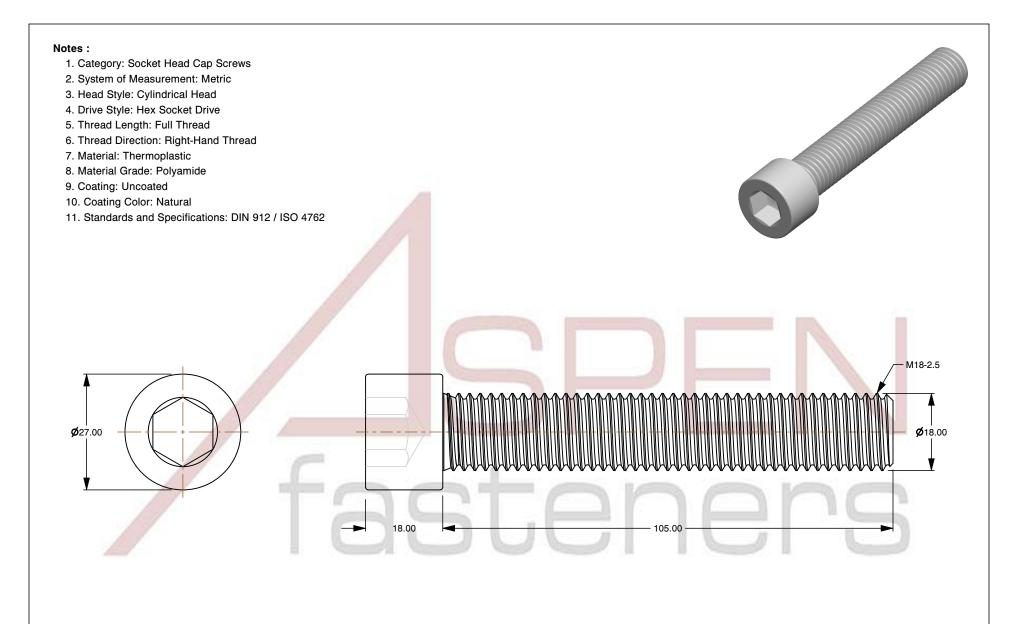

SCALE 1.135

PRODUCT NAME
M18-2.5 X 105mm DIN 912 / ISO 4762, Metric,
Hex Socket Head Cap Screws, Polyamide

PART NUMBER: TP069-1825X105

UNIT MILLIMETERS

> ISSUED 2024-09-02

SHEET 1 of 1