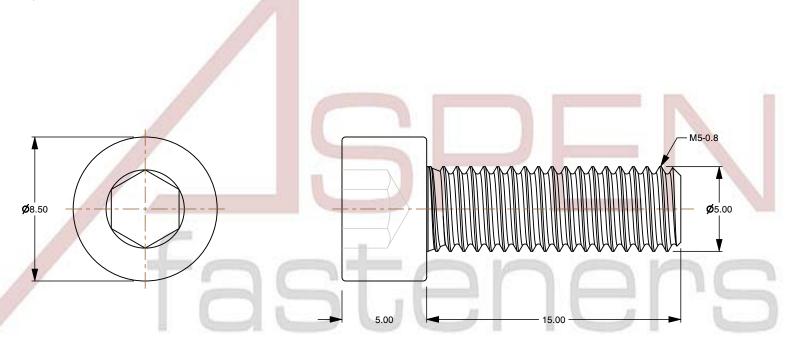

1. Category: Socket Head Cap Screws

2. System of Measurement: Metric

3. Head Style: Cylindrical Head

4. Drive Style: Hex Socket Drive

5. Thread Length: Full Thread

6. Thread Direction: Right-Hand Thread

7. Material: Thermoplastic

SCALE 4.482

PRODUCT NAME
M5-0.8 X 15mm DIN 912 / ISO 4762, Metric,
Hex Socket Head Cap Screws, Polyamide

PART NUMBER: TP069-508X15

UNIT MILLIMETERS

> ISSUED 2024-09-02

SHEET 1 of 1