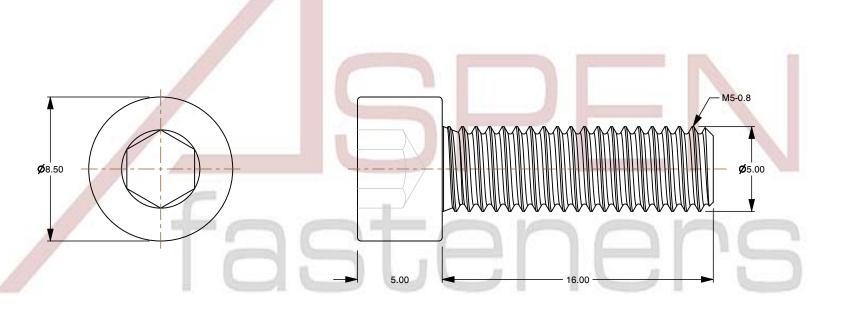

1. Category: Socket Head Cap Screws

2. System of Measurement: Metric

3. Head Style: Cylindrical Head

4. Drive Style: Hex Socket Drive

5. Thread Length: Full Thread

6. Thread Direction: Right-Hand Thread

7. Material: Thermoplastic

SCALE 4.482

PRODUCT NAME
M5-0.8 X 16mm DIN 912 / ISO 4762, Metric,
Hex Socket Head Cap Screws, Polyamide

PART NUMBER: TP069-508X16

UNIT MILLIMETERS

> ISSUED 2024-09-02

SHEET 1 of 1