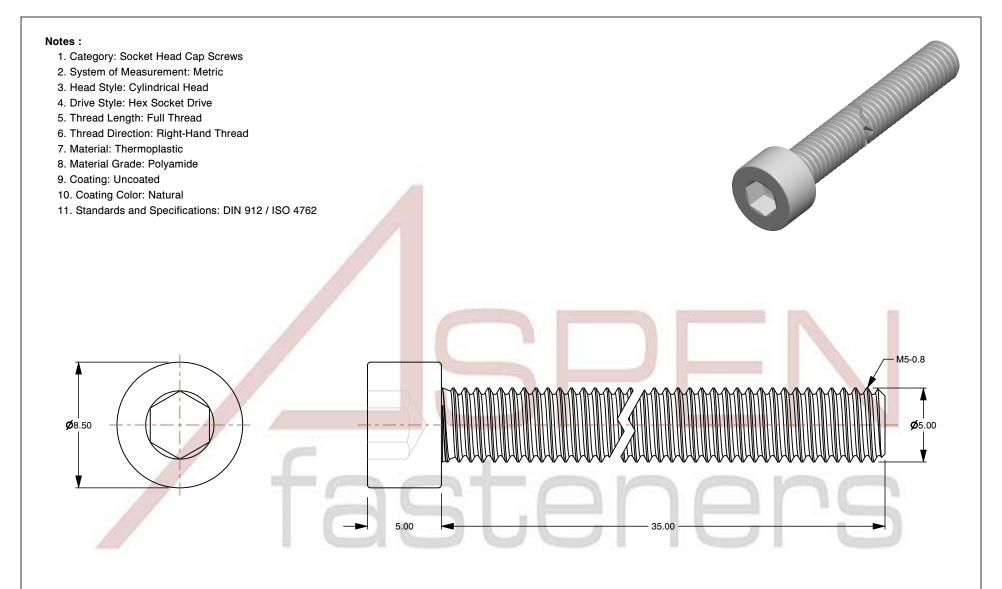

SCALE 3.912

PRODUCT NAME
M5-0.8 X 35mm DIN 912 / ISO 4762, Metric,
Hex Socket Head Cap Screws, Polyamide

PART NUMBER: TP069-508X35

UNIT MILLIMETERS

> ISSUED 2024-09-02

SHEET 1 of 1