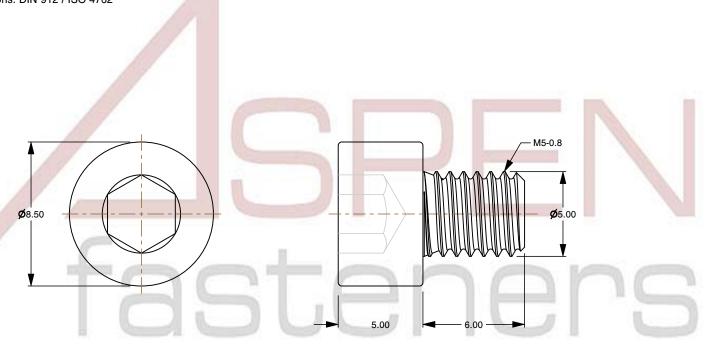

## Notes:

1. Category: Socket Head Cap Screws

2. System of Measurement: Metric

3. Head Style: Cylindrical Head

4. Drive Style: Hex Socket Drive

5. Thread Length: Full Thread

6. Thread Direction: Right-Hand Thread

7. Material: Thermoplastic

8. Material Grade: Polyamide

9. Coating: Uncoated10. Coating Color: Natural

11. Standards and Specifications: DIN 912 / ISO 4762

This file and any associated information and specifications are provided for reference and evaluation purposes only and is subject to change without notice. Aspen Fasteners Inc. makes

SCALE 4.482

PRODUCT NAME
M5-0.8 X 6mm DIN 912 / ISO 4762, Metric,
Hex Socket Head Cap Screws, Polyamide

ISSUED 2024-09-02

UNIT

MILLIMETERS

PART NUMBER: TP069-508X6

SHEET 1 of 1