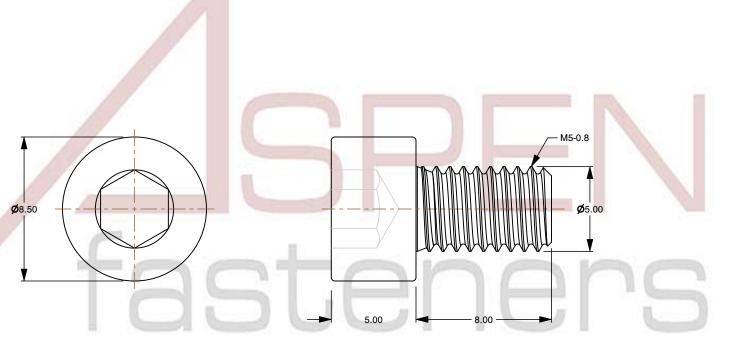

## Notes:

1. Category: Socket Head Cap Screws

2. System of Measurement: Metric

3. Head Style: Cylindrical Head

4. Drive Style: Hex Socket Drive

5. Thread Length: Full Thread

6. Thread Direction: Right-Hand Thread

7. Material: Thermoplastic

8. Material Grade: Polyamide9. Coating: Uncoated

10. Coating Color: Natural

11. Standards and Specifications: DIN 912 / ISO 4762

This file and any associated information and specifications are provided for reference and evaluation purposes only and is subject to change without notice. Aspen Fasteners Inc. makes

SCALE 4.482

PRODUCT NAME
M5-0.8 X 8mm DIN 912 / ISO 4762, Metric,
Hex Socket Head Cap Screws, Polyamide

PART NUMBER: TP069-508X8

UNIT MILLIMETERS

> ISSUED 2024-09-02

SHEET 1 of 1