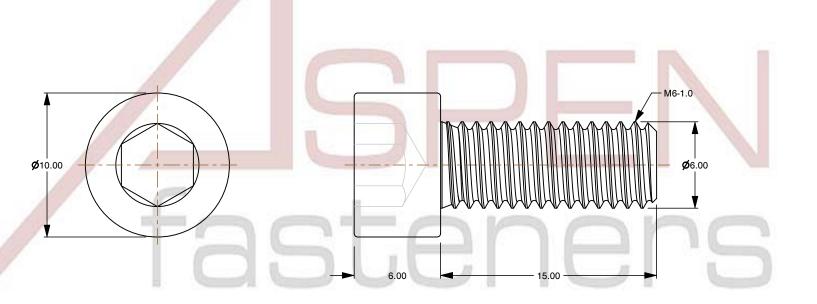

## Notes:

1. Category: Socket Head Cap Screws

2. System of Measurement: Metric

3. Head Style: Cylindrical Head

4. Drive Style: Hex Socket Drive

5. Thread Length: Full Thread

6. Thread Direction: Right-Hand Thread

7. Material: Thermoplastic8. Material Grade: Polyamide

9. Coating: Uncoated

10. Coating Color: Natural

11. Standards and Specifications: DIN 912 / ISO 4762

This file and any associated information and specifications are provided for reference and evaluation purposes only and is subject to change without notice. Aspen Fasteners Inc. makes

SCALE 3.810

PRODUCT NAME
M6-1.0 X 15mm DIN 912 / ISO 4762, Metric,
Hex Socket Head Cap Screws, Polyamide

PART NUMBER: TP069-610X15

UNIT MILLIMETERS

> ISSUED 2024-09-02

SHEET 1 of 1