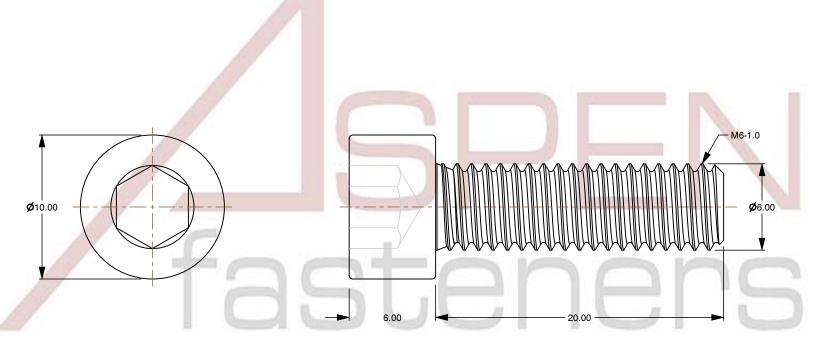

SCALE 3.810

PRODUCT NAME M6-1.0 X 20mm DIN 912 / ISO 4762, Metric, Hex Socket Head Cap Screws, Polyamide

PART NUMBER: TP069-610X20

UNIT MILLIMETERS

> **ISSUED** 2024-09-02

SHEET 1 of 1