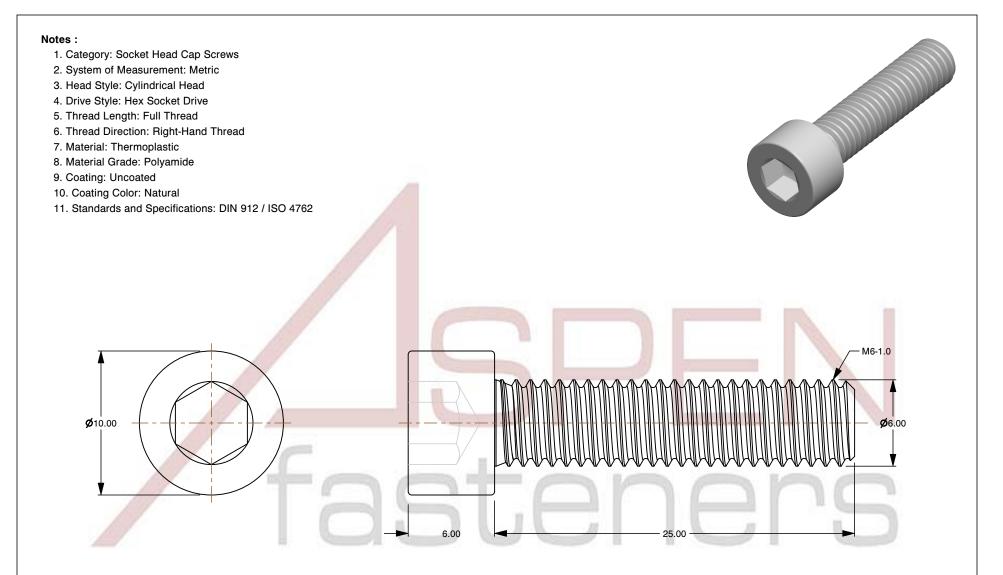

SCALE 3.810

PRODUCT NAME M6-1.0 X 25mm DIN 912 / ISO 4762, Metric,

Hex Socket Head Cap Screws, Polyamide

PART NUMBER: TP069-610X25

UNIT MILLIMETERS

> ISSUED 2024-09-02

SHEET 1 of 1